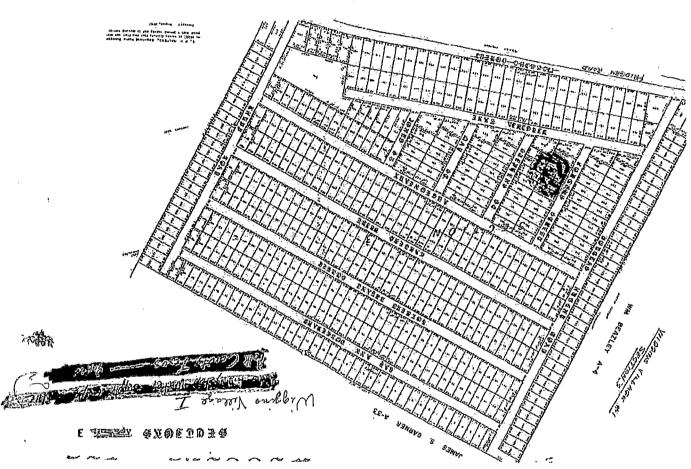

#### PROPERTY SUBJECT TO EASEMENT:

All of that area within a 150-foot radius of the water well located at Rodgers Street at the West side of Lots 307, 309, 311, 313, 315, 317 and 318 in Wiggins Village 1 in the County Records, Polk County, Texas.